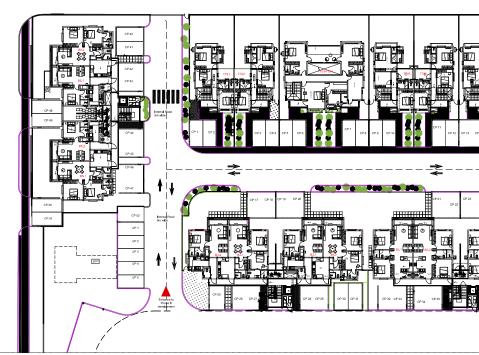

# **TYPICAL LAYOUT PLANS**

Key Plan (Scale 1:750)

#### Riverpark Residences Trianon

DRAWING TITLE
2 Bedroom
B1.1
Lot 210
DRAWN
CHECKED
DATE
Nov 2022
A3
APPROVED
SCALE
AS SHOWN
-

Lot 210 - 2 Bed

REVISION

-

Floor Plan (Scale 1:100)

Key Plan (Scale 1:750)