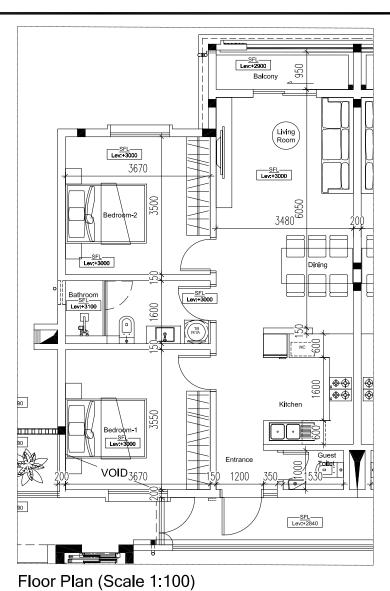

#### Riverpark Residences Trianon

DRAWING TITLE
2 Bedroom
B1.1
Lot 210
DRAWN
CHECKED
DATE
Nov 2022
A3
APPROVED
SCALE
AS SHOWN
-

Lot 210 - 2 Bed

REVISION

-

Floor Plan (Scale 1:100)

Key Plan (Scale 1:750)