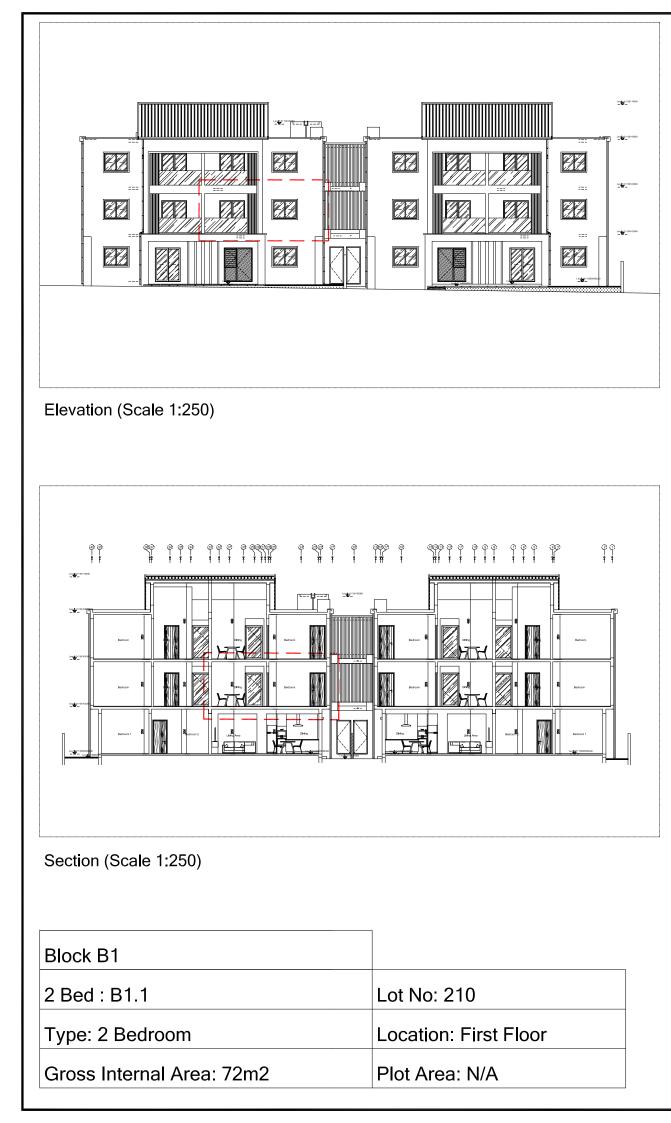

#### Riverpark Residences Trianon

DRAWING TITLE
2 Bedroom
B1.1
Lot 210
DRAWN
CHECKED
DATE
Nov 2022
A3
APPROVED
SCALE
AS SHOWN
-

Lot 210 - 2 Bed

REVISION

-

Floor Plan (Scale 1:100)

Key Plan (Scale 1:750)