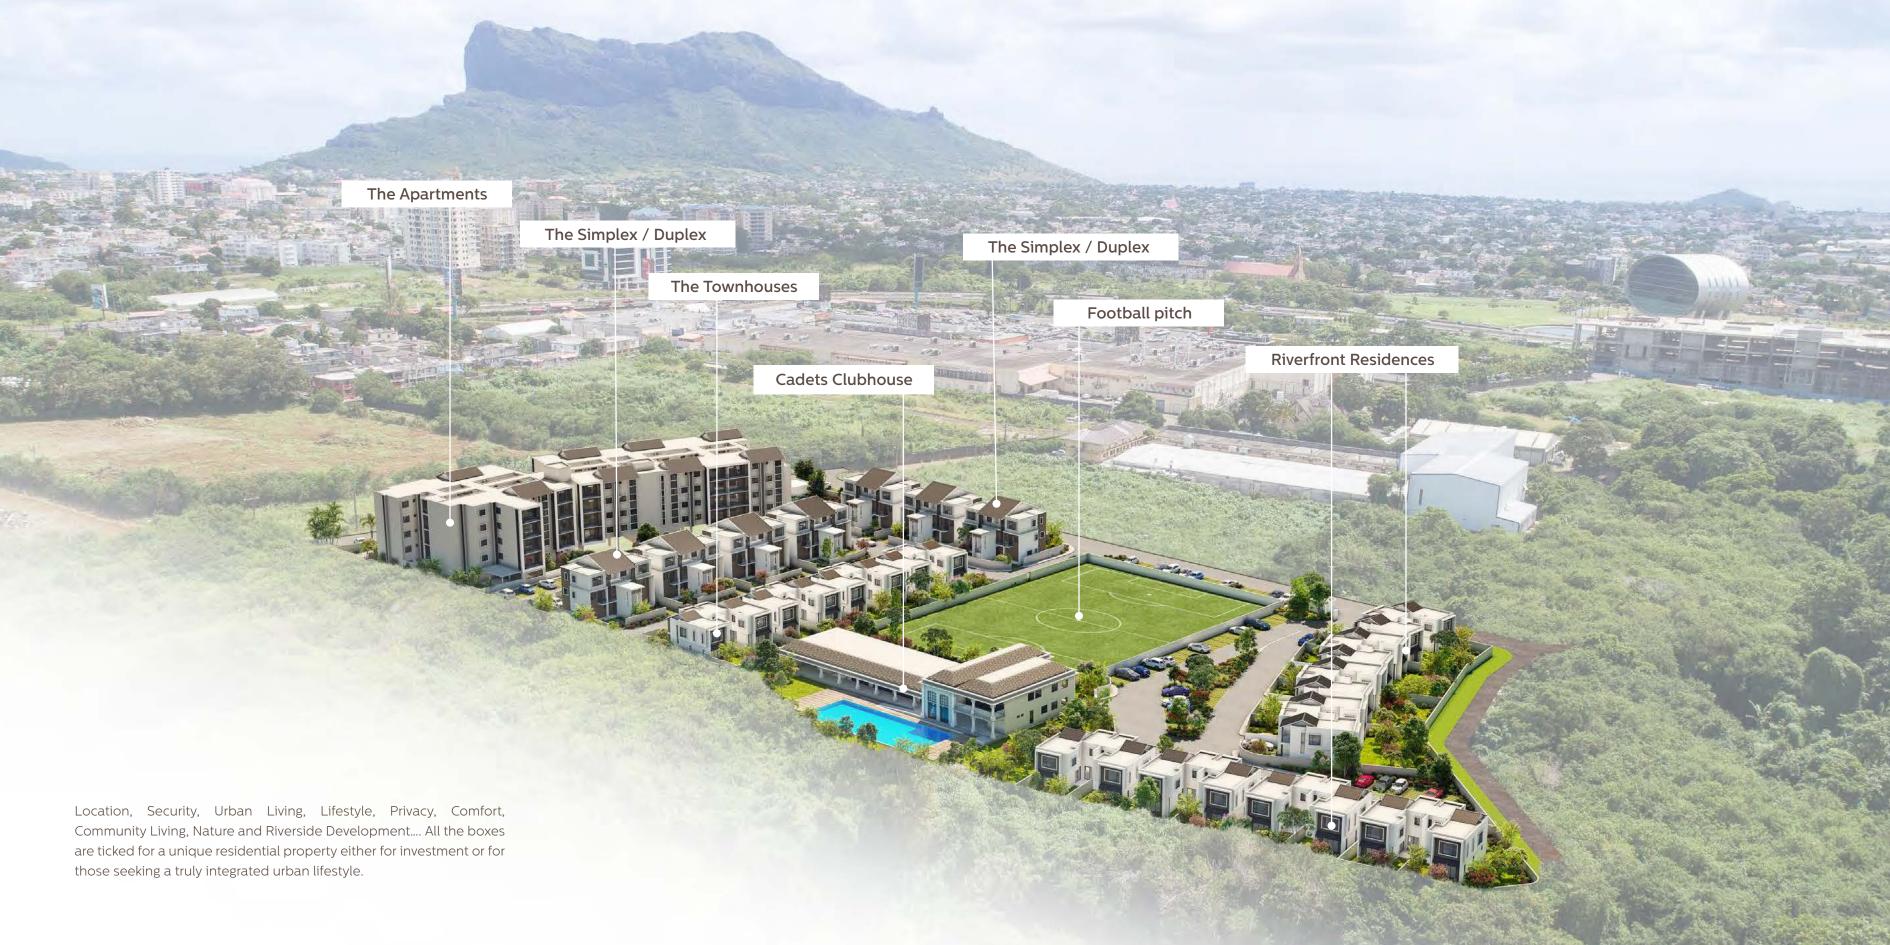

# MASTERPLAN

'Security', 'Privacy', 'Comfort', 'Nature', Peaceful environment and 'Lifestyle' are the backbone of 'River Park Residences.' The mix of residences are suited to all age groups and families for community living in a truly integrated urban lifestyle.

- 1 The Apartments
- 2 The Simplex / Duplex
- 3 The Townhouses
- 4 Clubhouse
- 5 Football pitch
- 6 Riverfront Residences
- 7 On-site Jogging track

Site Area: 6 Arpents

'River Park Residences' is a low-rise development comprising an eclectic mix of studios, 2, 3 & 4 bedrooms apartments, garden flats, duplex units, townhouses with private parking and gardens and riverside villas, all set in a landscaped environment and developed around the Cadets' Club new clubhouse.

# The Townhouses Football pitch Cadets Clubhouse I B TTTT B **Riverfront Residences**

The Simplex / Duplex

The Apartments

I MA