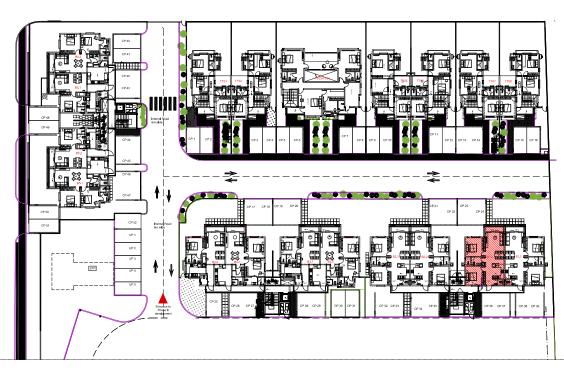

# **TYPICAL LAYOUT PLANS**

Key Plan (Scale 1:750)

#### Riverpark Residences Trianon

DRAWING TITLE
2 Bedroom
B1.1
Lot 210
DRAWN
CHECKED
DATE
Nov 2022
A3
APPROVED
SCALE
AS SHOWN
-

Lot 210 - 2 Bed

REVISION

-

Floor Plan (Scale 1:100)

Key Plan (Scale 1:750)