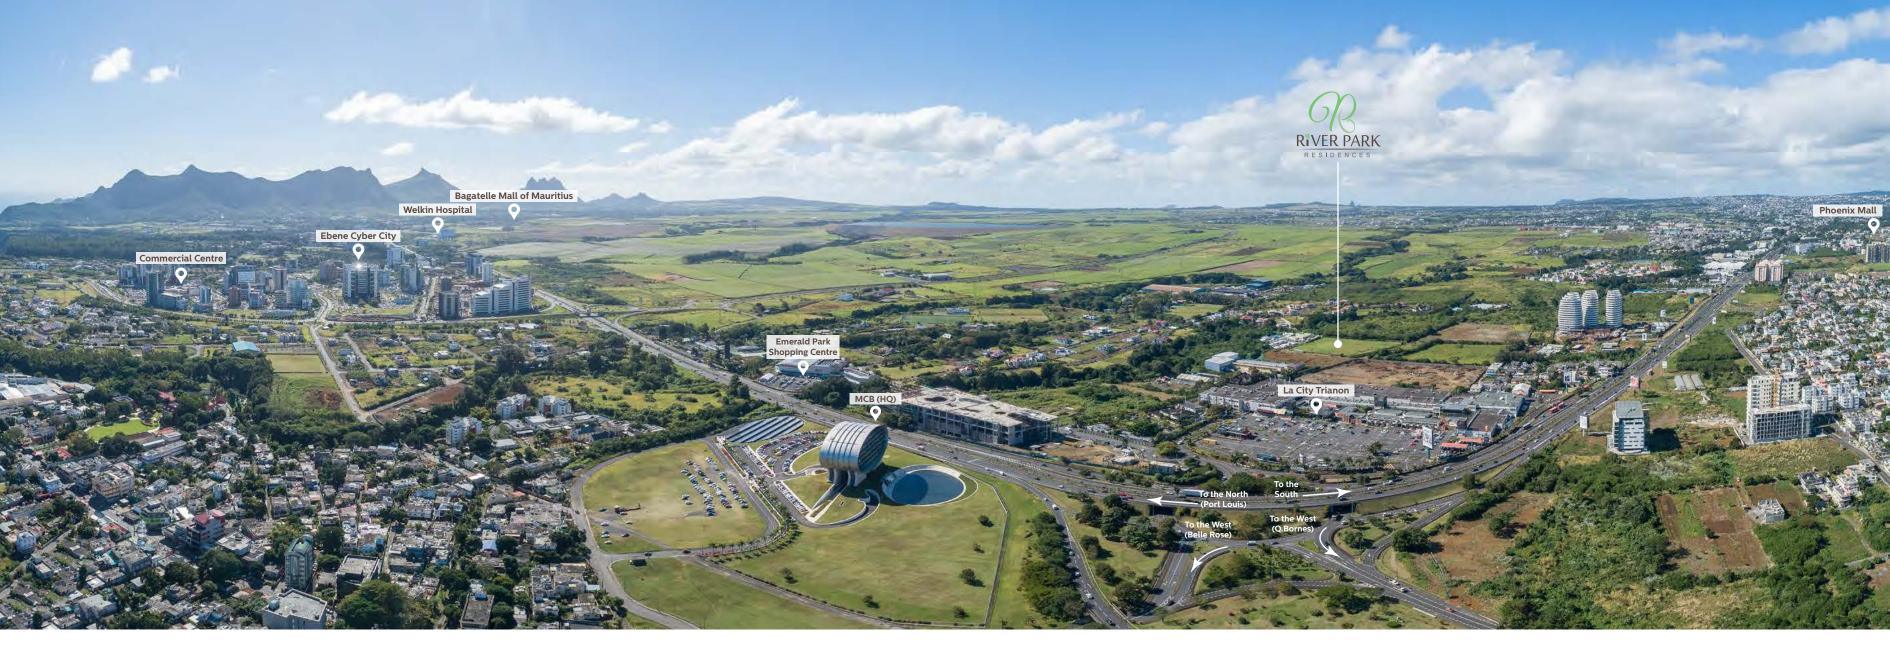

### Trianon, Quatre-Bornes

Strategically positioned as the main suburban node in Quatre-Bornes at the heart of Plaine Wilhems, Trianon is connected to major transport networks with access to all parts of the island from the North to South and East to West.

It is close to Ebene Cybercity, leading schools, universities, clinics, hospitals, shopping and leisure centres (all within a 5km radius).

Nestled away from the hustle and bustle of the town, 'River Park Residences' is a unique residential development of apartments, townhouses, duplexes and villas along the 'Marbella Road' and bordering the River Sèche, where nature and urban lifestyle dwell harmoniously.

## Ideal Surroundings for A Convenient Lifestyle

'River Park Residences', developed on the site of the Cadets Club, is a residential estate for all age groups in a secure environment. Situated only 400 metres away from La City Trianon Shopping Park, the residents from 'River Park Residences' will be at walking distance to all daily conveniences.