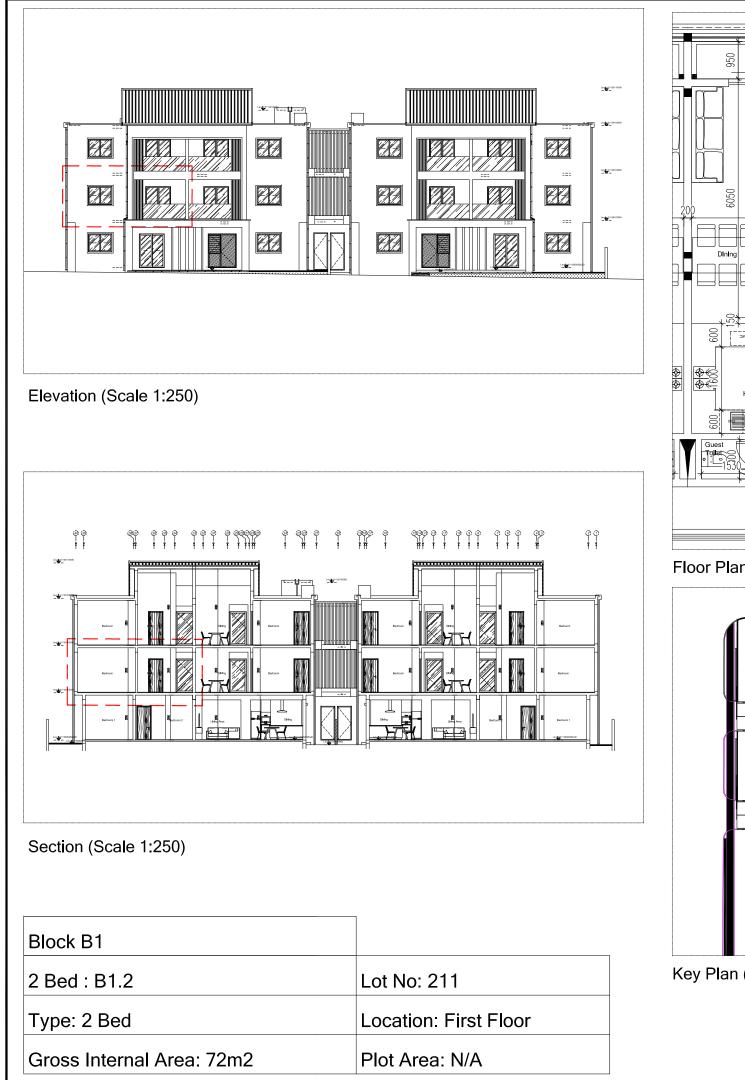

#### Riverpark Residences Trianon

DRAWING TITLE
2 Bedroom
B1.1
Lot 210
DRAWN
CHECKED
DATE
Nov 2022
A3
APPROVED
SCALE
AS SHOWN
-

Lot 210 - 2 Bed

REVISION

-

Floor Plan (Scale 1:100)

Key Plan (Scale 1:750)

#### Riverpark Residences Trianon

DRAWING TITLE 2 Bed B1.2 Lot 211 DRAWN CHECKED DATE Sep 2022 A3 WRL APPROVED SHEET SCALE AS SHOWN -DRAWING NUMBER REVISION Lot 211 - 2 Bed -