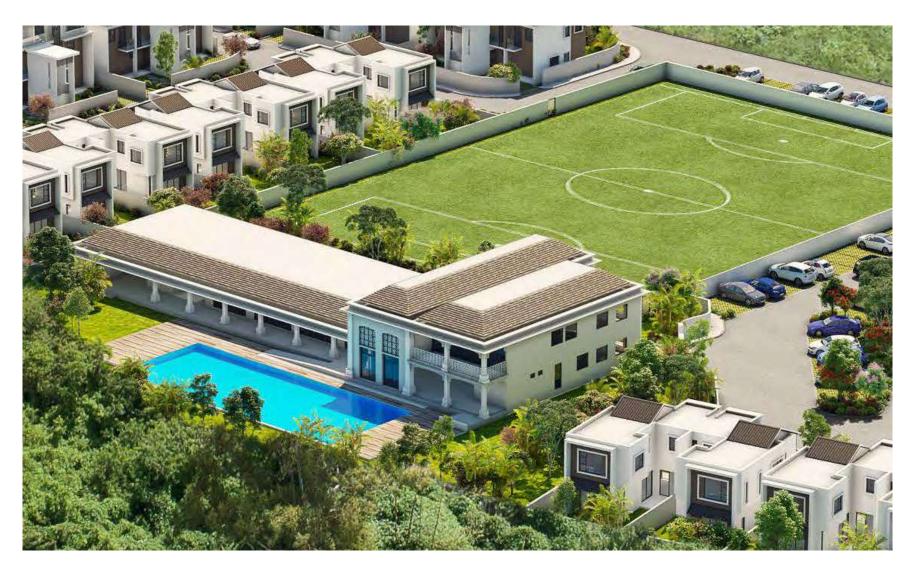

Developed around the Cadets Club's new clubhouse with its football pitch and lap pool, 'River Park Residences' will merge urban living with wellness and leisure for an active and balanced lifestyle.

- 1 The Apartments
- 2 The Simplex / Duplex
- 3 The Townhouses
- 4 Clubhouse
- 5 Football pitch
- 6 Riverfront Residences
- 7 On-site Jogging track

Site Area: 6 Arpents

'River Park Residences' is a low-rise development comprising an eclectic mix of studios, 2, 3 & 4 bedrooms apartments, garden flats, duplex units, townhouses with private parking and gardens and riverside villas, all set in a landscaped environment and developed around the Cadets' Club new clubhouse.

# The Townhouses Football pitch Cadets Clubhouse I B TTTT B **Riverfront Residences**

The Simplex / Duplex

The Apartments

I MA