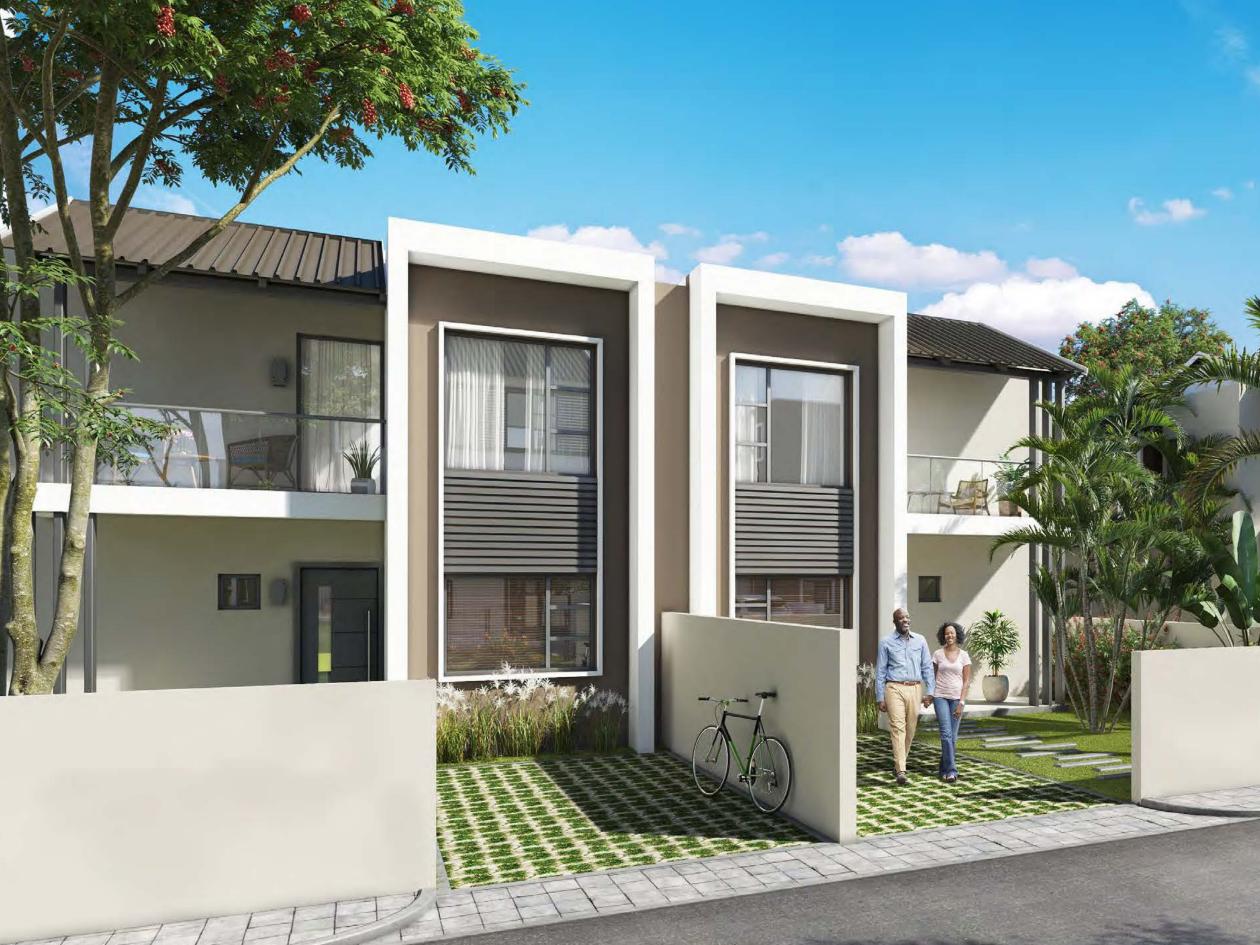

# THE TOWNHOUSES

The G+1 Townhouses have access to their own private garden and parking. The townhouses with a gross internal area of 100sqm consist of 3-bedrooms with a master ensuite bathroom.

# LIVING/DINING ROOM

The townhouses feature a contemporary design with bright and airy interiors and refined finishes that will enable the residents to enjoy a comfortable home in an optimised living space with low maintenance.