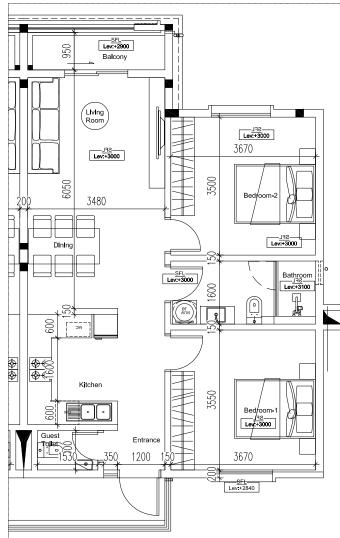

#### Riverpark Residences Trianon

DRAWING TITLE
2 Bedroom
B1.1
Lot 210
DRAWN
CHECKED
DATE
Nov 2022
A3
APPROVED
SCALE
AS SHOWN
-

Lot 210 - 2 Bed

REVISION

-

Floor Plan (Scale 1:100)

Key Plan (Scale 1:750)

#### Riverpark Residences Trianon

DRAWING TITLE 2 Bed B1.2 Lot 211 DRAWN CHECKED DATE Sep 2022 A3 WRL APPROVED SHEET SCALE AS SHOWN -DRAWING NUMBER REVISION Lot 211 - 2 Bed -