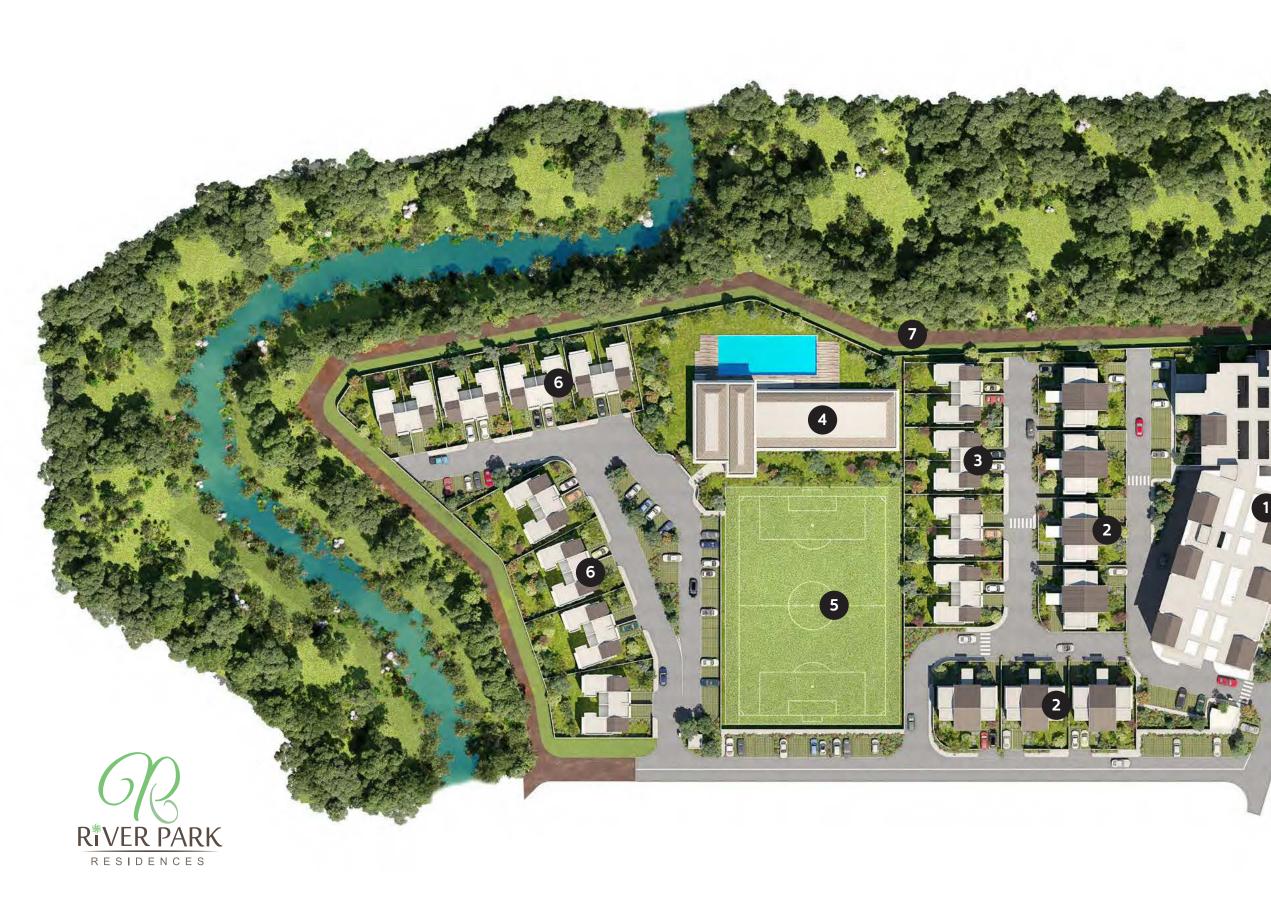

# MASTERPLAN

'Security', 'Privacy', 'Comfort', 'Nature', Peaceful environment and 'Lifestyle' are the backbone of 'River Park Residences.' The mix of residences are suited to all age groups and families for community living in a truly integrated urban lifestyle.

- 1 The Apartments
- 2 The Simplex / Duplex
- 3 The Townhouses
- 4 Clubhouse
- 5 Football pitch
- 6 Riverfront Residences
- 7 On-site Jogging track

Site Area: 6 Arpents

'River Park Residences' is a low-rise development comprising an eclectic mix of studios, 2, 3 & 4 bedrooms apartments, garden flats, duplex units, townhouses with private parking and gardens and riverside villas, all set in a landscaped environment and developed around the Cadets' Club new clubhouse.

# The Townhouses Football pitch Cadets Clubhouse I B TTTT B **Riverfront Residences**

The Simplex / Duplex

The Apartments

I MA